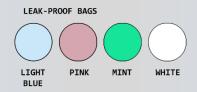

## Features:

- Durable black injection molded lids
- Designed for easy release and removal of plastic liner or leakproof bag
- Eliminates excessive bending and lifting
- Foot pedals are standard
- Mesh velcro-front bags are available in 5 Textilene® colors
- Washable leakproof bags are available in 4 colors
- Wire hangers hold 55-gallon plastic liners or leakproof bags in place
- Set of four 50 mm twin wheel casters