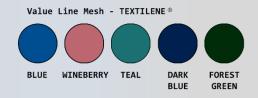

## Features:

- Durable black injection molded lids
- Designed for easy release and removal of plastic liner or leakproof bag
- Eliminates excessive bending and lifting
- Foot pedals are standard
- Mesh velcro-front bags are available in 5 Textilene® colors
- Washable leakproof bags are available in 4 colors
- Wire hangers hold 55-gallon plastic liners or leakproof bags in place
- Set of four 50 mm twin wheel casters