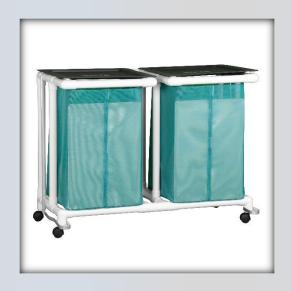

## **Value Line Jumbo Linen Hamper w/Foot Pedals**

| Technical Data   |                |
|------------------|----------------|
| Height:          | 34"            |
| Width:           | 42.25"         |
| Depth:           | 22"            |
| Weight:          | 32 lbs         |
| Ship Weight:     | 37 lbs         |
| Shipping Method: | Common Carrier |

## Features:

- Durable black injection molded lids
- Designed for easy release and removal of plastic liner or leakproof bag
- Eliminates excessive bending and lifting
- Foot pedals are standard
- Mesh velcro-front bags are available in 5 Textilene® colors
- Washable leakproof bags are available in 4 colors
- Wire hangers hold 55-gallon plastic liners or leakproof bags in place
- Set of four 50 mm twin wheel casters